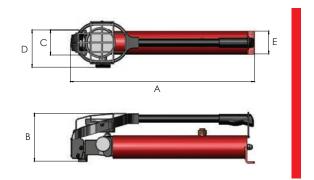

## **HPX-BTU**

- ▶ Manually operated high pressure bolt tensioning pump
- ▶ Usable oil capacity 1.2 litres
- ▶ Fitted with external pressure release valve and factory set safety valve
- Bespoke handle with ergonomic grip and mesh guard to protect gauge from accidental damage

| Dimensions (mm) |     |    |     |      |  |
|-----------------|-----|----|-----|------|--|
| Α               | В   | С  | D   | E    |  |
| 615             | 161 | 84 | 125 | 76.5 |  |