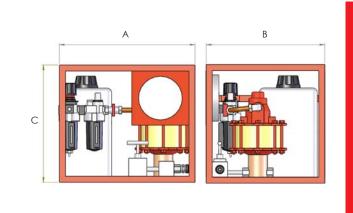

| Dimensions (mm) |     |     |  |  |
|-----------------|-----|-----|--|--|
| Α               | В   | С   |  |  |
| 450             | 395 | 395 |  |  |
| 450             | 390 | 465 |  |  |