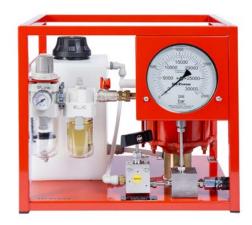

## **AHP-BTU**

- ▶ Air driven hydraulic bolt tensioner pump
- ▶ Lightweight stainless steel protective frame for easy storage and transportation
- ▶ Infinitely variable output pressure and flow rate
- ▶ Fitted with glycerine filled vibra-gauge and quick connect high pressure outlet coupling
- ▶ Airline filter regulator lubricator unit fitted as standard

## Operates from standard 7 bar air supply

Air consumption up to 56 scfm (1.59 m<sup>3</sup>/minute)

Working pressure 1500 bar

| Model<br>number | Usable oil<br>capacity (litres) | Oil flow<br>per stroke (cm³) | Outlet<br>coupler | Air consumption       | Weight<br>(kg) |
|-----------------|---------------------------------|------------------------------|-------------------|-----------------------|----------------|
| AHP275BTU       | 7.5                             | 1.6                          | STFC4             | 28 scfm (0.79 m³/min) | 20             |
| AHP2-237BTU     | 7.5                             | 6.1                          | STFC4             | 56 scfm (1.59 m³/min) | 24             |